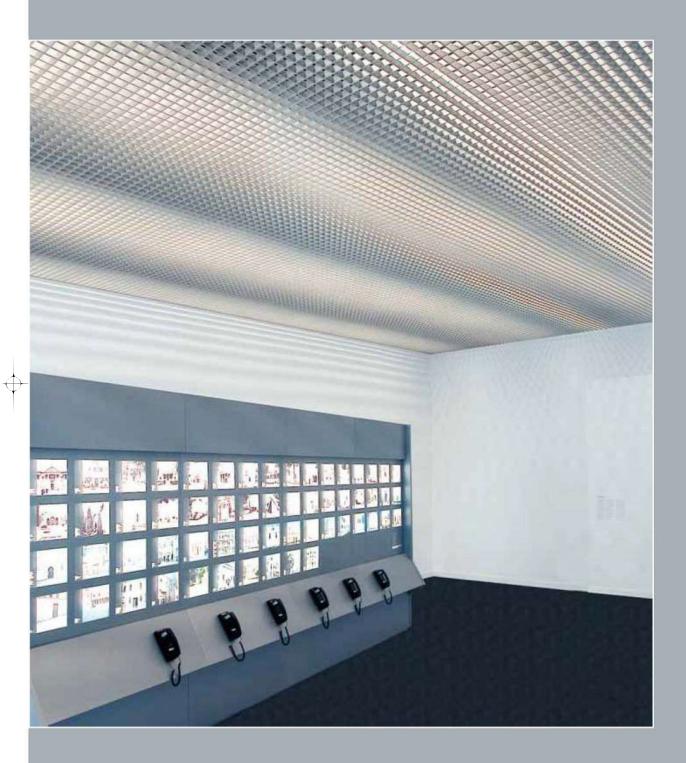

REFLEX

REFLEX is the aluminium open cell ceiling system developed on a new concept.

Thanks to its "V" parabolic shape profiles and the material employed (anti-iridescent semi-specular, anodised aluminium), REFLEX is ideal for settings requiring a high light intensity, like rooms equipped with video terminals, showrooms, shops, banks, etc.

REFLEX ensures a ceiling system with high quality lighting technology and great architectural effect.