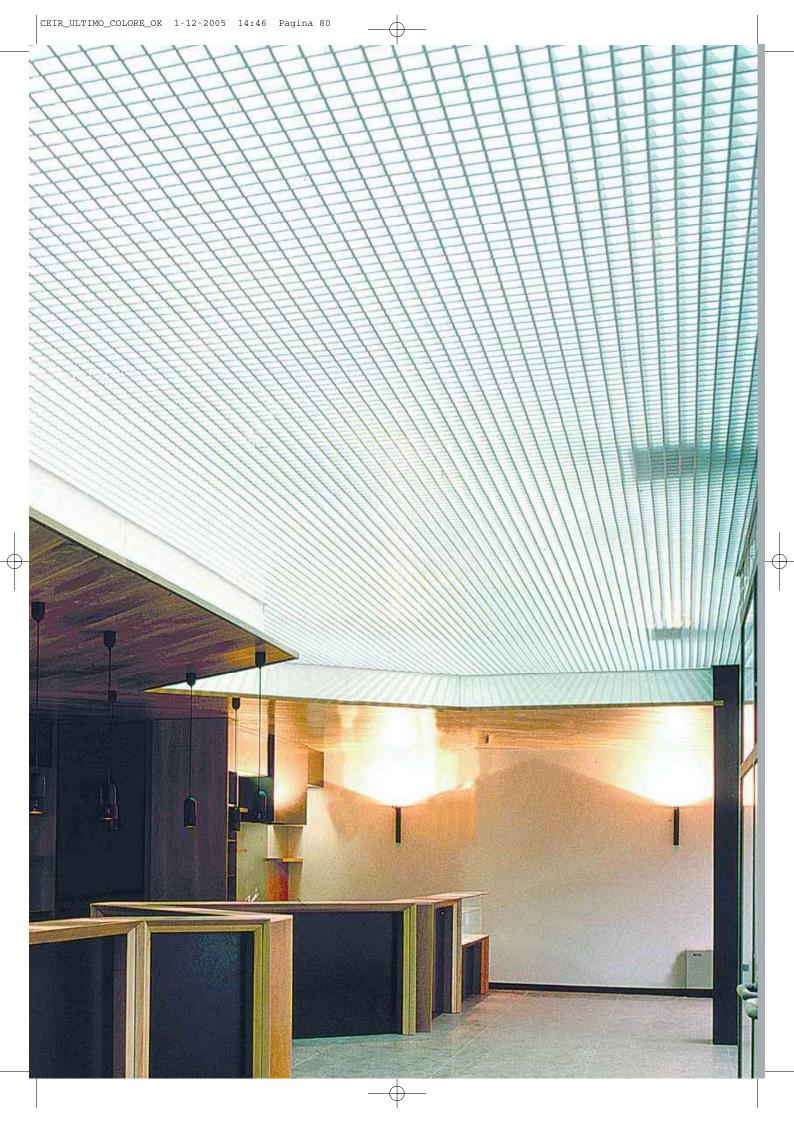

# Maxi Reflex

| а   | b   | h   |
|-----|-----|-----|
| 100 | 100 | 100 |
| 150 | 150 | 100 |
| 200 | 200 | 100 |
| 250 | 250 | 100 |

Whenever Reflex open cell ceiling grows up, it turns to MAXIREFLEX.

With the same "V" parabolic shape profiles and the same material employed (anti-iridescent semispecular, anodised aluminium) of Reflex false ceiling, MAXIREFLEX just features the maxi dimension of profiles, cells and panels.

The high quality lighting technology and the great architectural effect make MAXIREFLEX suitable to be also used as simple grid to screen previously existing single or canalised light sources with the greatest screening power, without glare.