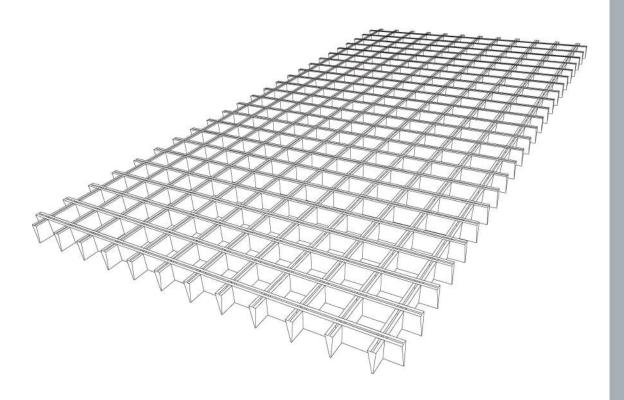

#### **FEATURES**

REFLEX features 800x800 or 1200x600 mm modular panels, made of "V" profiles 30 mm high, which suitably assembled form a square cell. Standard cell size 50x50 mm. Height 30 mm. Upon request, special modules and cell sizes are available.

The REFLEX blades are made by BENDING SYSTEM, which gives:

the accuracy of profiles, more square edges and blades perfectly straight.

REFLEX is usually supplied in anti-iridescent semispecular anodised aluminium or gold finish.