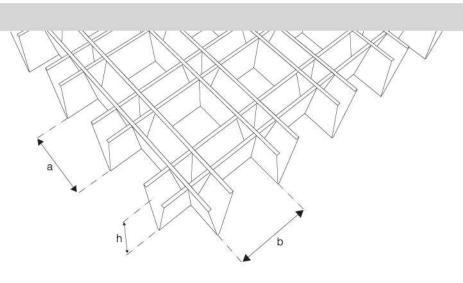

# Reflex

| а  | b  | h  |
|----|----|----|
| 50 | 50 | 30 |
| 60 | 60 | 30 |
| 75 | 75 | 30 |

Montaj Installation

Montaj aksesuarları Accessories for installation

| Reflex - reflex sistem / reflex system                       |      |               |
|--------------------------------------------------------------|------|---------------|
| m² sarfiyat tablosu                                          |      | panel / panel |
| components per sq.m.                                         | unit | 800 x 800     |
| R001 askı tiji / rod                                         | рс   | 0,95          |
| R002 yay / spring                                            | рс   | 0,95          |
| R003 kanca / hook                                            | рс   | 0,95          |
| R043 "T" taşıyıcı profil / "T" profile                       | lm   | 1,20          |
| R044 askı aparatı / suspension bracket                       | рс   | 0,95          |
| R045 "T" taşıyıcı ekleme / splicer for "T" profile           | рс   | 0,22          |
| R046 bağlantı aparatı (reflex) / connection bracket (reflex) | рс   | 4,60          |

# Maxi Reflex

| а   | b   | h   |
|-----|-----|-----|
| 100 | 100 | 100 |
| 150 | 150 | 100 |
| 200 | 200 | 100 |
| 250 | 250 | 100 |

Whenever Reflex open cell ceiling grows up, it turns to MAXIREFLEX.

With the same "V" parabolic shape profiles and the same material employed (anti-iridescent semispecular, anodised aluminium) of Reflex false ceiling, MAXIREFLEX just features the maxi dimension of profiles, cells and panels.