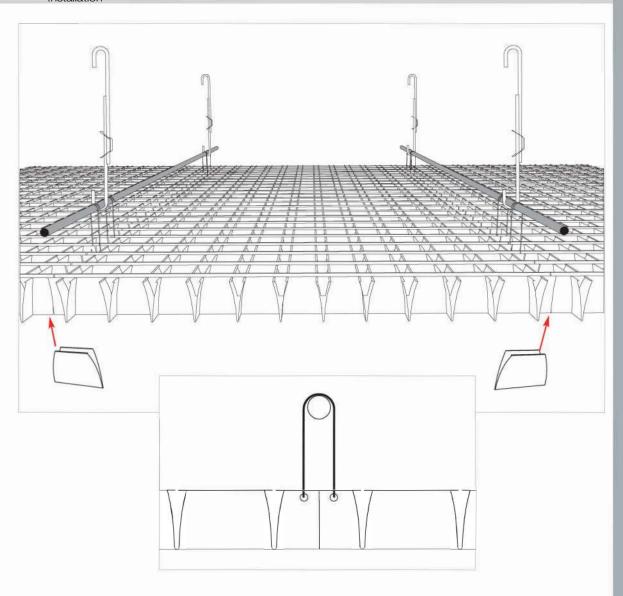

### INSTALLATION

REFLEX is suspended from a concealed suspension system giving a trackless appearance.

The concealed Reflex system, by which the panels are installed on extruded aluminium T-profiles, allows for easy and fast placement or removal of the panels.

#### INSTALLATION

MAXIREFLEX is suspended from a concealed suspension system giving a trackless appearance. The concealed Maxi reflex system, by which the panels are hanged to a tube placed above the ceiling, allows for easy and fast placement or removal of the panels.