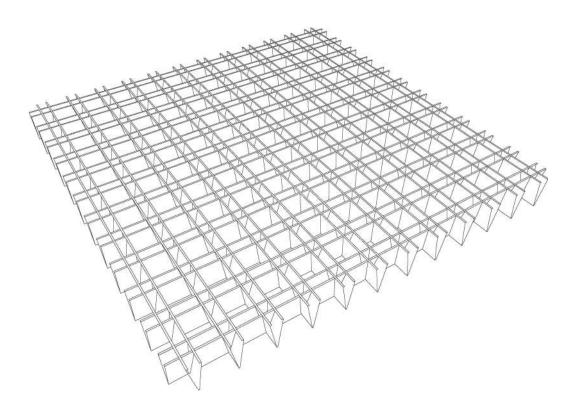

REFLEX

REFLEX is the aluminium open cell ceiling system developed on a new concept.

Thanks to its "V" parabolic shape profiles and the material employed (anti-iridescent semi-specular, anodised aluminium), REFLEX is ideal for settings requiring a high light intensity, like rooms equipped with video terminals, showrooms, shops, banks, etc.

#### **FEATURES**

REFLEX features 800x800 or 1200x600 mm modular panels, made of "V" profiles 30 mm high, which suitably assembled form a square cell. Standard cell size 50x50 mm. Height 30 mm. Upon request, special modules and cell sizes are available.

The REFLEX blades are made by BENDING SYSTEM, which gives:

the accuracy of profiles, more square edges and blades perfectly straight.

REFLEX is usually supplied in anti-iridescent semispecular anodised aluminium or gold finish.