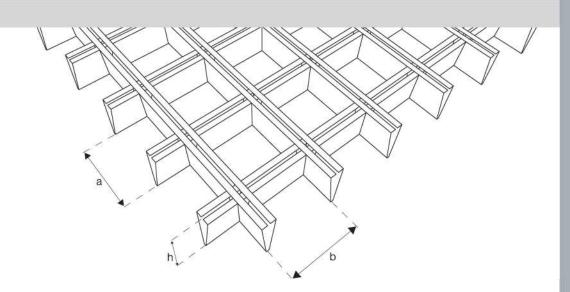

#### **FEATURES**

REFLEX features 800x800 or 1200x600 mm modular panels, made of "V" profiles 30 mm high, which suitably assembled form a square cell. Standard cell size 50x50 mm. Height 30 mm. Upon request, special modules and cell sizes are available.

# Reflex

| а  | b  | h  |
|----|----|----|
| 50 | 50 | 30 |
| 60 | 60 | 30 |
| 75 | 75 | 30 |

Montaj Installation

Montaj aksesuarları Accessories for installation

| Reflex - reflex sistem / reflex system                       |      |               |
|--------------------------------------------------------------|------|---------------|
| m² sarfiyat tablosu                                          |      | panel / panel |
| components per sq.m.                                         | unit | 800 x 800     |
| R001 askı tiji / rod                                         | рс   | 0,95          |
| R002 yay / spring                                            | рс   | 0,95          |
| R003 kanca / hook                                            | рс   | 0,95          |
| R043 "T" taşıyıcı profil / "T" profile                       | lm   | 1,20          |
| R044 askı aparatı / suspension bracket                       | рс   | 0,95          |
| R045 "T" taşıyıcı ekleme / splicer for "T" profile           | рс   | 0,22          |
| R046 bağlantı aparatı (reflex) / connection bracket (reflex) | рс   | 4,60          |