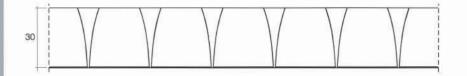

#### **FEATURES**

REFLEX features 800x800 or 1200x600 mm modular panels, made of "V" profiles 30 mm high, which suitably assembled form a square cell. Standard cell size 50x50 mm. Height 30 mm. Upon request, special modules and cell sizes are available.

# Reflex

30