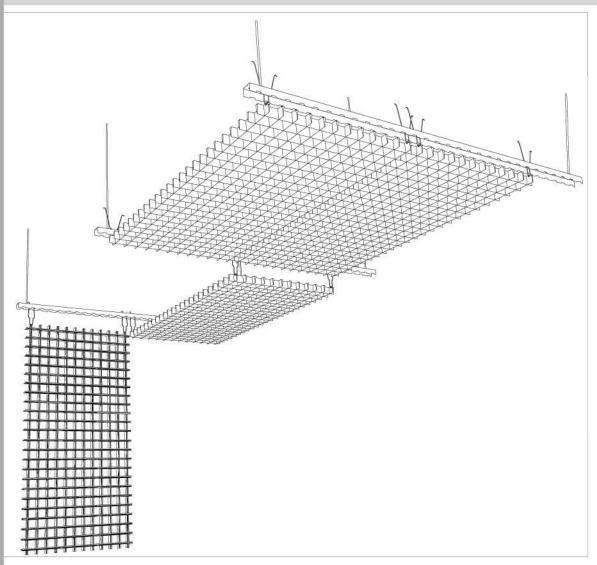

#### SUPPLY FORM

REFLEX is always supplied assembled.

### INSTALLATION

REFLEX is suspended from a concealed suspension system giving a trackless appearance.

The concealed Reflex system, by which the panels are installed on extruded aluminium T-profiles, allows for easy and fast placement or removal of the panels.

REFLEX can also be suspended from the concealed Delta suspension system, demountable from below. In this case the standard module is 1200x600 mm.