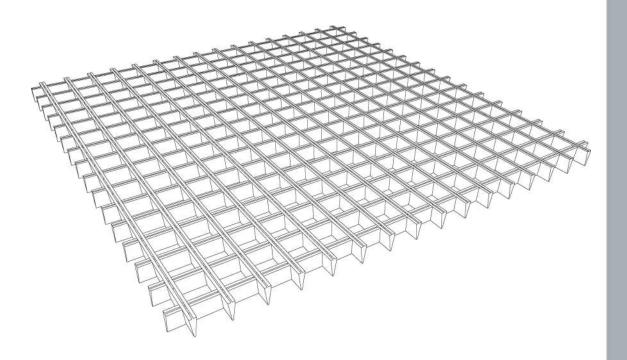

REFLEX

REFLEX is the aluminium open cell ceiling system developed on a new concept.

Thanks to its "V" parabolic shape profiles and the material employed (anti-iridescent semi-specular, anodised aluminium), REFLEX is ideal for settings requiring a high light intensity, like rooms equipped with video terminals, showrooms, shops, banks, etc.

#### **FEATURES**

REFLEX features 800x800 or 1200x600 mm modular panels, made of "V" profiles 30 mm high, which suitably assembled form a square cell. Standard cell size 50x50 mm. Height 30 mm. Upon request, special modules and cell sizes are available.

The REFLEX blades are made by BENDING SYSTEM, which gives:

the accuracy of profiles, more square edges and blades perfectly straight.

REFLEX is usually supplied in anti-iridescent semispecular anodised aluminium or gold finish.