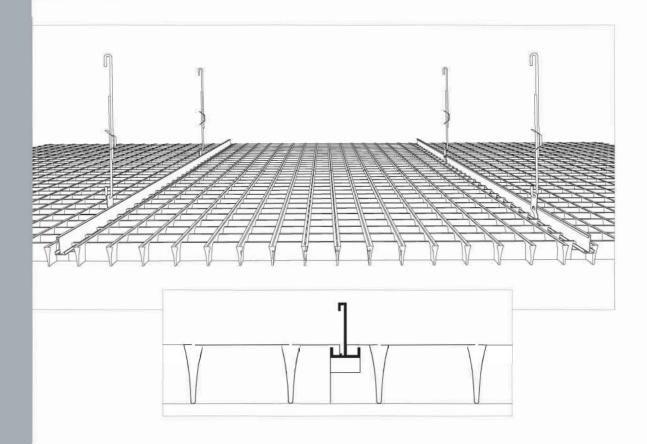

### INSTALLATION

REFLEX is suspended from a concealed suspension system giving a trackless appearance.

The concealed Reflex system, by which the panels are installed on extruded aluminium T-profiles, allows for easy and fast placement or removal of the panels.

REFLEX can also be suspended from the concealed Delta suspension system, demountable from below. In this case the standard module is 1200x600 mm.

#### SPECIFICATION

Product: REFLEX
Supply form: assembled panels
Material: 0,40 mm. th. aluminium
Section blade: "V", h30 mm.

Cell size: 50x50 mm.
Panel size: 800x800 mm.
(1200x600 mm.)

Finish:

Suspension: concealed Reflex system

by T-grids or Delta system

Quantity: ... sq.m.