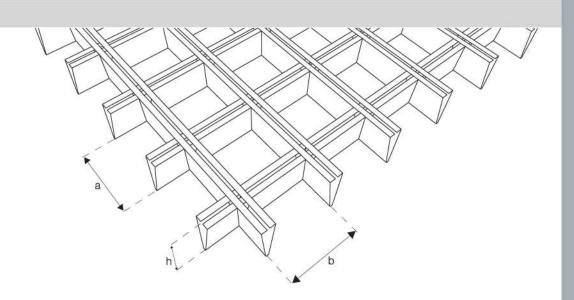

#### **FEATURES**

REFLEX features 800x800 or 1200x600 mm modular panels, made of "V" profiles 30 mm high, which suitably assembled form a square cell. Standard cell size 50x50 mm. Height 30 mm. Upon request, special modules and cell sizes are available.

# Reflex

| а  | b  | h  |
|----|----|----|
| 50 | 50 | 30 |
| 60 | 60 | 30 |
| 75 | 75 | 30 |

Montaj Installation

Montaj aksesuarları Accessories for installation

| Reflex - reflex sistem / reflex system                       |      |               |
|--------------------------------------------------------------|------|---------------|
| m² sarfiyat tablosu                                          |      | panel / panel |
| components per sq.m.                                         | unit | 800 x 800     |
| R001 askı tiji / rod                                         | рс   | 0,95          |
| R002 yay / spring                                            | рс   | 0,95          |
| R003 kanca / hook                                            | рс   | 0,95          |
| R043 "T" taşıyıcı profil / "T" profile                       | lm   | 1,20          |
| R044 askı aparatı / suspension bracket                       | рс   | 0,95          |
| R045 "T" taşıyıcı ekleme / splicer for "T" profile           | рс   | 0,22          |
| R046 bağlantı aparatı (reflex) / connection bracket (reflex) | рс   | 4,60          |