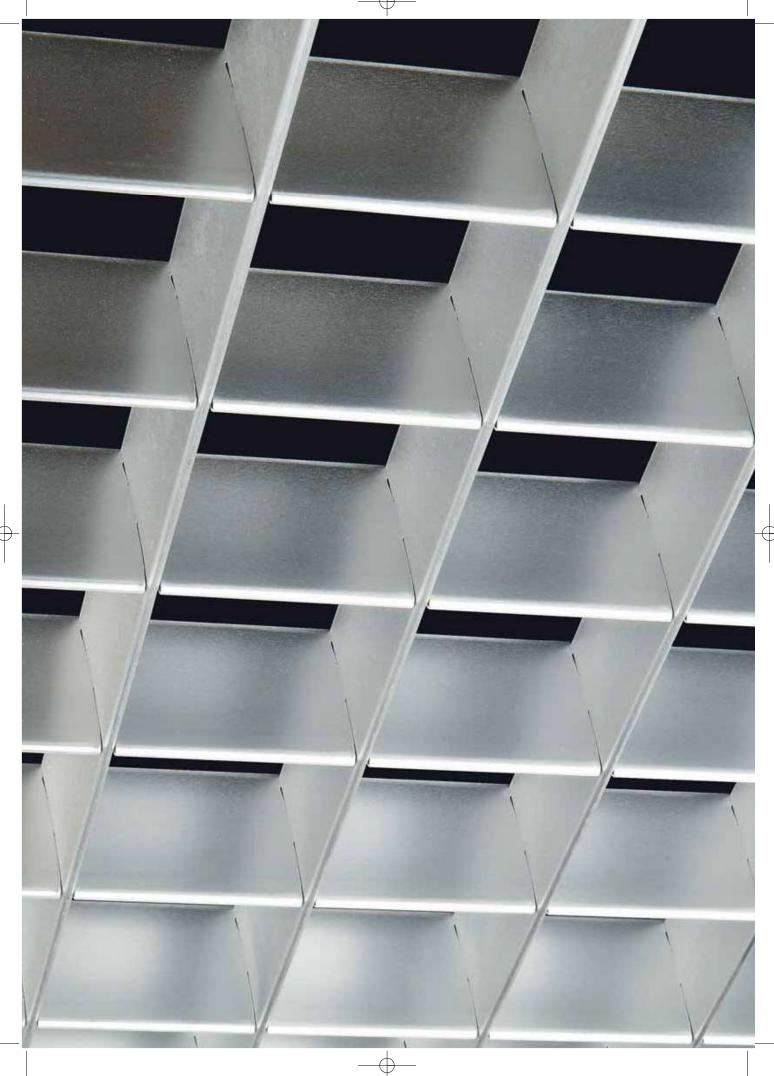

REFLEX

REFLEX is the aluminium open cell ceiling system developed on a new concept.

Thanks to its "V" parabolic shape profiles and the material employed (anti-iridescent semi-specular, anodised aluminium), REFLEX is ideal for settings requiring a high light intensity, like rooms equipped with video terminals, showrooms, shops, banks, etc.

#### **FEATURES**

REFLEX features 800x800 or 1200x600 mm modular panels, made of "V" profiles 30 mm high, which suitably assembled form a square cell. Standard cell size 50x50 mm. Height 30 mm. Upon request, special modules and cell sizes are available.

The REFLEX blades are made by BENDING SYSTEM, which gives:

the accuracy of profiles, more square edges and blades perfectly straight.

REFLEX is usually supplied in anti-iridescent semispecular anodised aluminium or gold finish.