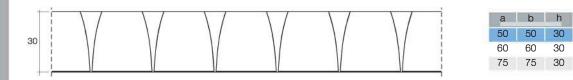

# Reflex

| а  | b  | h  |
|----|----|----|
| 50 | 50 | 30 |
| 60 | 60 | 30 |
| 75 | 75 | 30 |

Montaj Installation

Montaj aksesuarları Accessories for installation

| Reflex - reflex sistem / reflex system                       |      |               |
|--------------------------------------------------------------|------|---------------|
| m² sarfiyat tablosu                                          |      | panel / panel |
| components per sq.m.                                         | unit | 800 x 800     |
| R001 askı tiji / rod                                         | рс   | 0,95          |
| R002 yay / spring                                            | рс   | 0,95          |
| R003 kanca / hook                                            | рс   | 0,95          |
| R043 "T" taşıyıcı profil / "T" profile                       | lm   | 1,20          |
| R044 askı aparatı / suspension bracket                       | рс   | 0,95          |
| R045 "T" taşıyıcı ekleme / splicer for "T" profile           | рс   | 0,22          |
| R046 bağlantı aparatı (reflex) / connection bracket (reflex) | рс   | 4,60          |