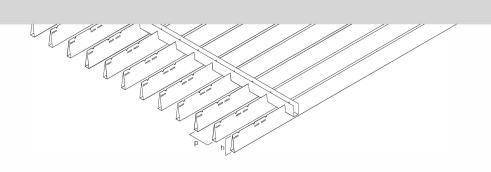

#### **FEATURES**

DELTACEIR Line features 1200x600 mm modular panels, made of closed " $\Delta$ " profiles spaced at any interval (pitch) from 15 mm.

Profiles h30, 4 mm wide.

Profiles h20, 4 mm wide.

The modular panels, 1200x600 mm, are suspended from the concealed Delta suspension system Upon request, special modules are available: width up to 1200 mm and length up to 1800 mm.

## Deltaceir Line

| р  | h  |
|----|----|
| 15 | 20 |
| 20 | 20 |
| 25 | 20 |
| 30 | 20 |

| 40 26 |       | 30                                           |
|-------|-------|----------------------------------------------|
|       |       |                                              |
|       | pitch | <u>                                     </u> |

| p  | h  |
|----|----|
| 20 | 30 |
| 25 | 30 |
| 30 | 30 |
| 40 | 30 |
| 50 | 30 |