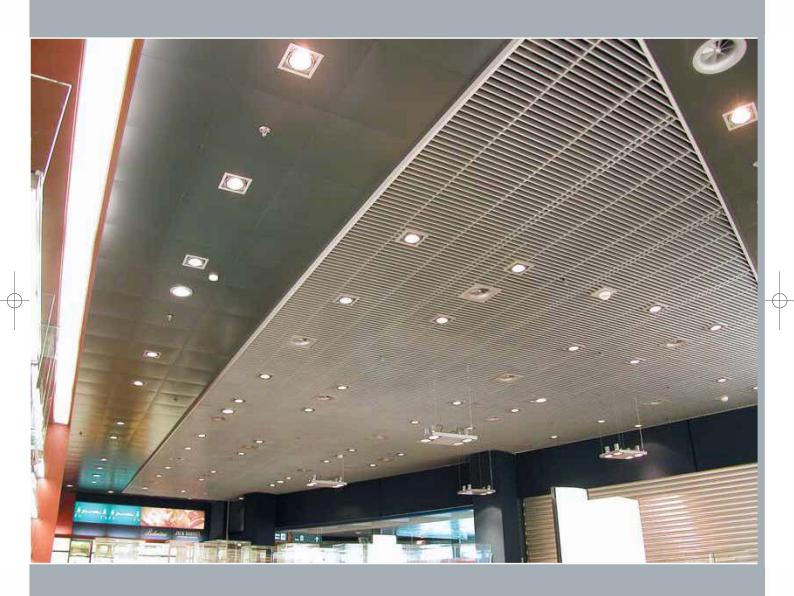

# Deltaceir Line

DELTACEIR Line is the linear solution of Deltaceir aluminium ceiling system, made up of modular panels which are fully downward demountable.

With thin and very decorative "A" lines, this product features parallel profiles hold by upper support bridges which placed over the panel will disappear when looking across the ceiling.

The perfect solution for every project requiring exclusive design.

The closed shape of the blades drastically reduces the buildup of dust, and so the settling in the space of harmfull products to one's health.

#### **FEATURES**

DELTACEIR Line features 1200x600 mm modular panels, made of closed " $\Delta$ " profiles spaced at any interval (pitch) from 15 mm.

Profiles h30, 4 mm wide.

Profiles h20, 4 mm wide.

The modular panels, 1200x600 mm, are suspended from the concealed Delta suspension system Upon request, special modules are available: width up to 1200 mm and length up to 1800 mm.

#### HINGE-DOWN PERFECT AND EASY

Each panel is fully downward demountable and can remain hinged-down in the springs without being totally removed.

The panels swing down from the short side (600 mm) and remain suspended at full length. Upon request, hinge-down from the long side (1200 mm) is possible too.

#### INSTALLATION

The concealed Delta suspension system allows for easy and fast placement or removal of DELTACEIR Line.

The suspension system gives a trackless appearance and allows for demounting of the panels from below.