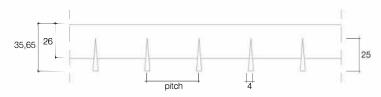

#### **FEATURES**

DELTACEIR Line features 1200x600 mm modular panels, made of closed " $\Delta$ " profiles spaced at any interval (pitch) from 15 mm.

Profiles h30, 4 mm wide.

Profiles h20, 4 mm wide.

The modular panels, 1200x600 mm, are suspended from the concealed Delta suspension system Upon request, special modules are available: width up to 1200 mm and length up to 1800 mm.

#### SPECIFICATION

Product: DELTACEIR Line

Supply form: unassembled / assembled

panels

Material: 0,40 mm. th. aluminium Section blade: " $\Delta$ ", base 4 h30 or h20 mm.

Pitch: at ... mm.

Panel size: 1200x600 mm. (standard)