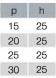

#### **FEATURES**

DELTACEIR Line features 1200x600 mm modular panels, made of closed " $\Delta$ " profiles spaced at any interval (pitch) from 15 mm.

Profiles h30, 4 mm wide.

Profiles h20, 4 mm wide.

The modular panels, 1200x600 mm, are suspended from the concealed Delta suspension system Upon request, special modules are available: width up to 1200 mm and length up to 1800 mm.

#### SPECIFICATION

Product: DELTACEIR Line

Supply form: unassembled / assembled

panels

Material: 0,40 mm. th. aluminium Section blade: " $\Delta$ ", base 4 h30 or h20 mm.

Pitch: at ... mm.

Panel size: 1200x600 mm. (standard)