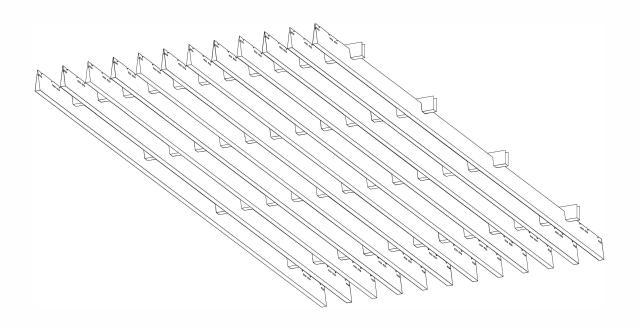

# Deltaceir Line

DELTACEIR Line is the linear solution of Deltaceir aluminium ceiling system, made up of modular panels which are fully downward demountable.

With thin and very decorative "A" lines, this product features parallel profiles hold by upper support bridges which placed over the panel will disappear when looking across the ceiling.

#### **FEATURES**

DELTACEIR Line features 1200x600 mm modular panels, made of closed " $\Delta$ " profiles spaced at any interval (pitch) from 15 mm.

Profiles h30, 4 mm wide.

Profiles h20, 4 mm wide.

The modular panels, 1200x600 mm, are suspended from the concealed Delta suspension system Upon request, special modules are available: width up to 1200 mm and length up to 1800 mm.

DELTACEIR Line blades are made by BENDING SYSTEM, which gives:

the accuracy of profiles, more square edges and blades perfectly straight.

A wide range of finishes either from pre-painted or post-painted aluminium is available, according to the RAL, NCS, PANTONE and SIKKENS colours.