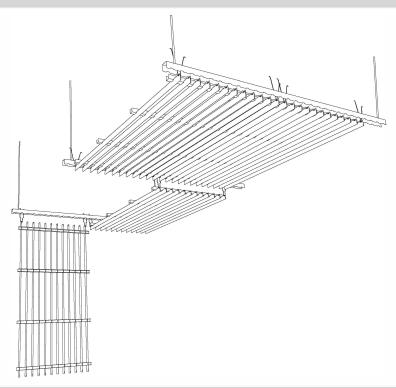

#### INSTALLATION

The concealed Delta suspension system allows for easy and fast placement or removal of DELTACEIR Line.

The suspension system gives a trackless appearance and allows for demounting of the panels from below.

The minimum free space required for comfortable demounting is 80 mm only.