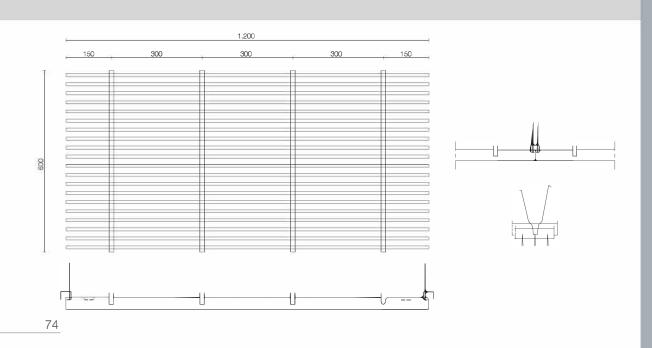

#### **FEATURES**

DELTACEIR Line features 1200x600 mm modular panels, made of closed " $\Delta$ " profiles spaced at any interval (pitch) from 15 mm.

Profiles h30, 4 mm wide.

Profiles h20, 4 mm wide.

The modular panels, 1200x600 mm, are suspended from the concealed Delta suspension system Upon request, special modules are available: width up to 1200 mm and length up to 1800 mm.

#### SPECIFICATION

Product: DELTACEIR Line

Supply form: unassembled / assembled

panels

Material: 0,40 mm. th. aluminium Section blade: " $\Delta$ ", base 4 h30 or h20 mm.

Pitch: at ... mm.

Panel size: 1200x600 mm. (standard)