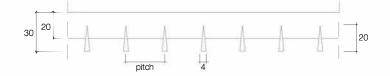

#### **FEATURES**

DELTACEIR Line features 1200x600 mm modular panels, made of closed " $\Delta$ " profiles spaced at any interval (pitch) from 15 mm.

Profiles h30, 4 mm wide.

Profiles h20, 4 mm wide.

The modular panels, 1200x600 mm, are suspended from the concealed Delta suspension system Upon request, special modules are available: width up to 1200 mm and length up to 1800 mm.

#### SPECIFICATION

Product: DELTACEIR Line

Supply form: unassembled / assembled

panels

Material: 0,40 mm. th. aluminium Section blade: " $\Delta$ ", base 4 h30 or h20 mm.

Pitch: at ... mm.

Panel size: 1200x600 mm. (standard)